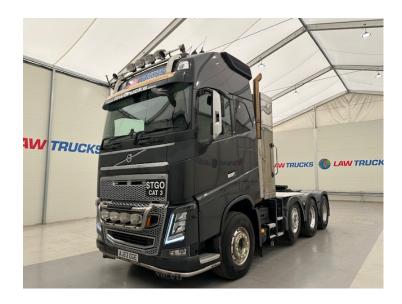

## Volvo FH16 750 8x4 Double Drive Tractor Unit

## TRACTOR UNIT

| MAKE         | Volvo                                     |
|--------------|-------------------------------------------|
| MODEL        | FH16 750 8x4 Double Drive Tractor<br>Unit |
| REGISTERED   | 2014                                      |
| REGISTRATION | AJ63 OGE                                  |
| CHASSIS NO.  | YV2RZZ0D6DA750979                         |
| ENGINE CLASS | Euro 4                                    |
| GEARBOX      | Automatic                                 |

## **Details**

- 2014 Volvo FH16 750 8x4 Globetrotter XL Sleeper Cab Tractor Unit.
- 12 Speed I-Shift Gearbox.
- Double Drive Double Diff on Spring Suspension.
- Hub Reduction Axles.
- Kelsa Bars.
- Full Exterior Storage Lockers.
- · Catwalk.
- · Alloy Wheels.
- Leather Seats.
- Air Con.
- Single Bunk.
- Interior Storage Lockers.
- Fridge.
- Radio/Stereo.
- Excellent Condition.
- We can organise shipping to any Worldwide Destination Contact for a quote.