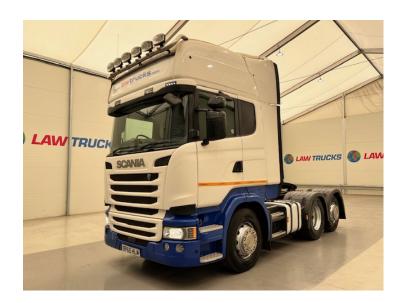

## Scania R450 6x2 Rear Lift Topline Tractor Unit

## TRACTOR UNIT

| MAKE         | Scania                                     |
|--------------|--------------------------------------------|
| MODEL        | R450 6x2 Rear Lift Topline Tractor<br>Unit |
| REGISTERED   | 2016                                       |
| REGISTRATION | BP65 HLM                                   |
| CHASSIS NO.  | YS26X20002121258                           |
| ENGINE CLASS | Euro 6                                     |
| GEARBOX      | Automatic                                  |
| MOT          | April 2026                                 |

## **Details**

- 2016 Scania R450 Euro 6 6x2 Rear Lift Topline Tractor Unit.
- 12 Speed Opticruise Gearbox.
- Twin Bunk.
- Fridge.
- Spotlights.
- Radio/Stereo.
- Excellent Condition.
- We can organise shipping to any worldwide destination Contact for a quote.
- MOT April 2026!