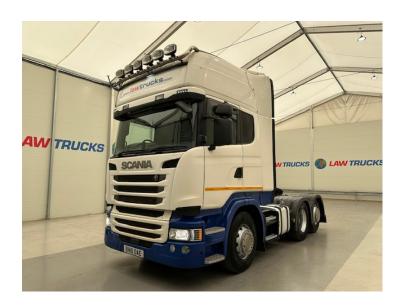

## **Topline Tractor Unit**

## TRACTOR UNIT

| MAKE         | Scania                                         |
|--------------|------------------------------------------------|
| MODEL        | R450 PDE 6x2 Rear Lift Topline<br>Tractor Unit |
| REGISTERED   | 2016                                           |
| REGISTRATION | BN16 OAE                                       |
| CHASSIS NO.  | YS2R6X20005417511                              |
| ENGINE CLASS | Euro 6                                         |
| GEARBOX      | Automatic                                      |
| MOT          | March 2026                                     |

## **Details**

- 2016 Scania R450 Euro 6 6x2 Rear Lift Topline Tractor Unit.
- 12 Speed Opticruise Gearbox.
- Twin Bunk.
- Fridge.
- Spotlights.
- Radio/Stereo.
- Excellent Condition.
- We can organise shipping to any worldwide destination Contact for a quote.
- MOT March 2026!