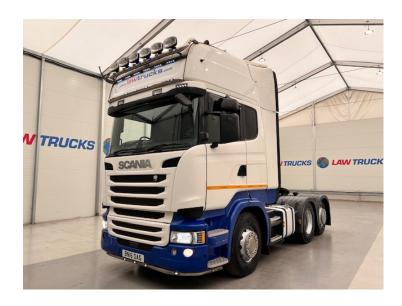

## **Topline Tractor Unit**

## TRACTOR UNIT

| MAKE         | Scania                                         |
|--------------|------------------------------------------------|
| MODEL        | R450 PDE 6x2 Rear Lift Topline<br>Tractor Unit |
| REGISTERED   | 2016                                           |
| REGISTRATION | BN16 OAG                                       |
| CHASSIS NO.  | YS2R6X20005417467                              |
| ENGINE CLASS | Euro 6                                         |
| GEARBOX      | Automatic                                      |
| MOT          | May 2026                                       |

## **Details**

- 2016 Scania R450 Euro 6 6x2 Rear Lift Topline Tractor Unit.
- 12 Speed Opticruise Gearbox.
- Twin Bunk.
- Fridge.
- Spotlights.
- Radio/Stereo.
- Excellent Condition.
- We can organise shipping to any worldwide destination Contact for a quote.
- MOT May 2026!