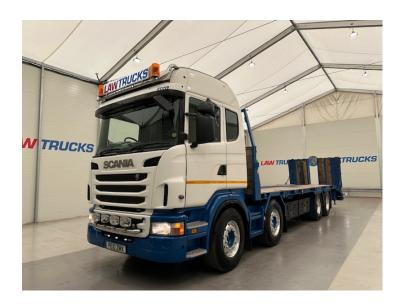

## Scania G400 Highline 8x2 Rear 🚺 LAW TRUCKS Lift Beavertail

## **RIGID**

| MAKE         | Scania                                    |
|--------------|-------------------------------------------|
| MODEL        | G400 Highline 8x2 Rear Lift<br>Beavertail |
| REGISTERED   | 2010                                      |
| REGISTRATION | PE10 ZMX                                  |
| CHASSIS NO.  | VLUG6X20009145571                         |
| ENGINE CLASS | Euro 4                                    |
| GEARBOX      | Automatic                                 |

## **Details**

- 2010 Scania G400 8x2 12 Tyre Rear Lift Highline Sleeper Cab Flatbed Beavertail.
- 12 Speed Opticruise Gearbox.
- Winch.
- Flip Toe Hydraulic Ramps.
- Strong Wooden Floor.
- Side Toolboxes, Radio/Stereo.
- Twin Bunk.
- · Alloy Wheels.
- Lightbars.
- Excellent Condition.
- We can organise shipping to any Worldwide Destination Contact for a quote.