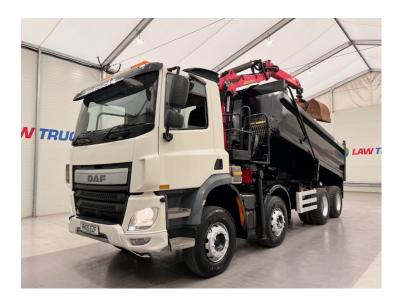

## **TIPPER**

| MAKE         | DAF                                     |
|--------------|-----------------------------------------|
| MODEL        | CF 440 8x4 Day Cab Steel Tipper<br>Grab |
| REGISTERED   | 2015                                    |
| REGISTRATION | RK15 EZF                                |
| CHASSIS NO.  | XLRADM4100G042965                       |
| ENGINE CLASS | Euro 6                                  |
| GEARBOX      | Manual                                  |
| мот          | October 2025                            |

## **Details**

- 2015 DAF CF 440 8x4 Day Cab Steel Tipper Grab.
- 8 Speed ZF Manual Gearbox.
- Double Drive Double Diff on Spring Suspension.
- Epsilon Palfinger M125L Crane with Bucket Attachment.
- Radio/Stereo.
- Excellent Condition.
- We can organise shipping to any Worldwide destination Contact for a quote.
- MOT October 2025.