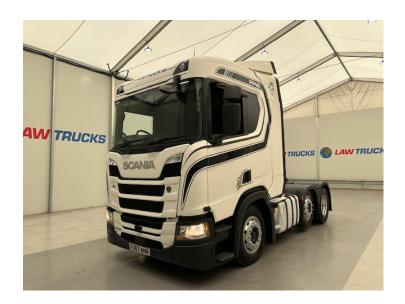

## Scania R500 6x2 Midlift Tractor 🐠 LAW TRUCKS Unit

## TRACTOR UNIT

| MAKE         | Scania                        |
|--------------|-------------------------------|
| MODEL        | R500 6x2 Midlift Tractor Unit |
| REGISTERED   | 2017                          |
| REGISTRATION | FX67 NNR                      |
| CHASSIS NO.  | YS2R6X20002141234             |
| ENGINE CLASS | Euro 6                        |
| GEARBOX      | Automatic                     |

## **Details**

- 2017 Scania R500 Euro 6 6x2 Tractor Unit.
- 12 Speed Opticruise Gearbox.
- Full Wind Deflector Kit.
- Single Bunk.
- Fridge.
- Interior Storage Lockers.
- Scania Infotainment System.
- Air Con.
- Radio/Stereo.
- Excellent Condition.
- We can organise shipping to any worldwide destination Contact for a quote.