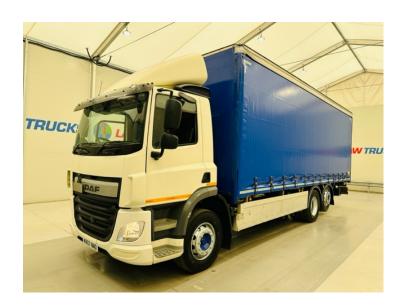

## DAF CF 330 6x2 Rear Steer Day 🚺 LAW TRUCKS Cab Curtainsider

## RIGID

| MAKE         | DAF                                           |
|--------------|-----------------------------------------------|
| MODEL        | CF 330 6x2 Rear Steer Day Cab<br>Curtainsider |
| REGISTERED   | 2017                                          |
| REGISTRATION | MV67 NNO                                      |
| CHASSIS NO.  | XLRASM4100G1167755                            |
| ENGINE CLASS | Euro 6                                        |
| GEARBOX      | Automatic                                     |
| мот          | July 2025                                     |

## **Details**

- 2017 Daf CF 330 6x2 Rear Lift and Steer Cab Curtainsider.
- 12 Speed ZF Gearbox.
- ENXL Curtains.
- Dhollandia Tail Lift.
- Radio/Stereo.
- Air Conditioning.
- DVS Camera Kit.
- Excellent Condition.
- We can organise shipping to any worldwide destination Contact for a quote.
- MOT July 2025!