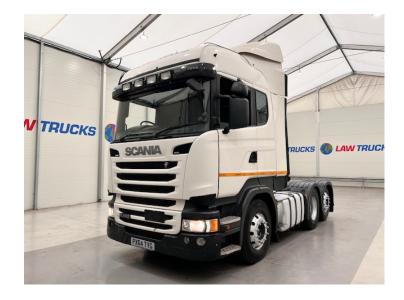

## Scania R450 6x2 Rear Lift Highline Tractor Unit PTO TRACTOR UNIT

| MAKE         | Scania                                          |
|--------------|-------------------------------------------------|
| MODEL        | R450 6x2 Rear Lift Highline Tractor<br>Unit PTO |
| REGISTERED   | 2014                                            |
| REGISTRATION | PX64 TYG                                        |
| CHASSIS NO.  | YS2R6X20005364755                               |
| ENGINE CLASS | Euro 6                                          |
| GEARBOX      | Automatic                                       |

## **Details**

- 2014 Scania R450 Euro 6 6x2 Rear Lift Highline Tractor Unit.
- 12 Speed Opticruise Gearbox.
- PTO Tipping Equipment.
- Twin Bunk.
- Radio/Stereo.
- Excellent Condition.
- We can organise shipping to any worldwide destination Contact for a quote.