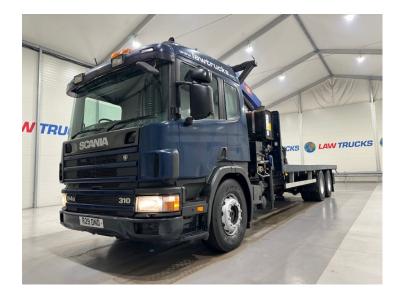

## Scania P94 310 6x2 10 Tyre Flatbed with Crane **RIGID**

| Scani                                   | MAKE         |
|-----------------------------------------|--------------|
| P94 310 6x2 10 Tyre Flatbed wit<br>Cran | MODEL        |
| 199                                     | REGISTERED   |
| R29 DN0                                 | REGISTRATION |
| XLER6X2000498282                        | CHASSIS NO.  |
| Euro                                    | ENGINE CLASS |
| Manua                                   | GEARBOX      |

## **Details**

- 1998 Scania P94 310 6x2 Rear Lift Sleeper Cab Flatbed.
- PM 16 Crane.
- 8 Speed Manual Gearbox.
- Single Bunk.
- Radio/Stereo, Excellent Condition.
- We can organise shipping to any Worldwide Destination Contact for a quote.