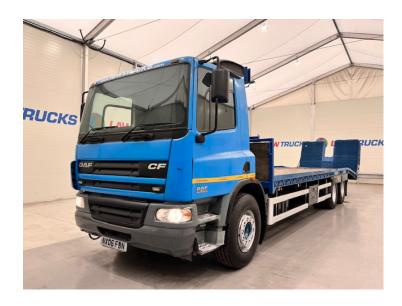

## DAF CF75 310 6x2 10 Tyre Rear **(4)** LAW TRUCKS Lift Beavertail

## **RIGID**

| MAKE         | DAF                                          |
|--------------|----------------------------------------------|
| MODEL        | CF75 310 6x2 10 Tyre Rear Lift<br>Beavertail |
| REGISTERED   | 2006                                         |
| REGISTRATION | NX06 FBN                                     |
| CHASSIS NO.  | XLRAS75PC0E716779                            |
| ENGINE CLASS | Euro 3                                       |
| GEARBOX      | Automatic                                    |

## **Details**

- 2006 DAF CF75 310 6x2 10 Tyre Rear Lift Day Cab Beavertail Flatbed.
- 12 Speed ZF Gearbox.
- Fliptoe Ramps.
- Winch.
- Radio/Stereo.
- Excellent Condition.
- We can organise shipping to any Worldwide destination Contact for a quote.