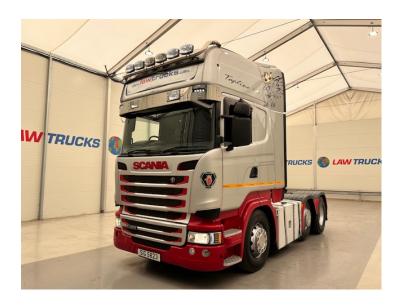

## Scania R450 6x2 Midlift Topline 🐠 LAW TRUCKS

## TRACTOR UNIT

**Tractor Unit** 

| MAKE         | Scania                                   |
|--------------|------------------------------------------|
| MODEL        | R450 6x2 Midlift Topline Tractor<br>Unit |
| REGISTERED   | 2015                                     |
| REGISTRATION | SIG 5823                                 |
| CHASSIS NO.  | YS2R6X20005373916                        |
| ENGINE CLASS | Euro 6                                   |
| GEARBOX      | Automatic                                |
| МОТ          | January 2026                             |

## **Details**

- 2015 Scania R450 6x2 Topline Tractor Unit.
- 12 Speed Opticruise Gearbox.
- Full Wind Deflector Kit.
- Twin Bunk.
- Twin Fuel Tanks.
- Excellent Condition.
- We can organise shipping to any worldwide destination Contact for a quote.
- MOT January 2026!