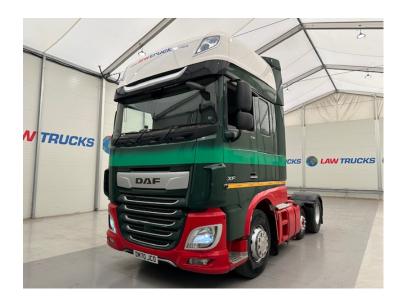

## TRACTOR UNIT

| DAI                            | MAKE         |
|--------------------------------|--------------|
| XF 530 6x2 Midlift Tractor Uni | MODEL        |
| 202                            | REGISTERED   |
| DM70 JC0                       | REGISTRATION |
| XLRTGH4300G32025               | CHASSIS NO.  |
| Euro                           | ENGINE CLASS |
| Automati                       | GEARBOX      |

## **Details**

- 2020 DAF XF 530 Euro 6 6x2 Space Cab Tractor Unit. 12 Speed ZF Gearbox.
- Twin Bunks.
- Fridge.
- Leather Interior.
- Heated and Cooled Seats.
- Slimcool Air Con.
- Catwalk.
- Radio/Stereo.
- Excellent Condition.
- We can organise shipping to any worldwide destination Contact for a quote.