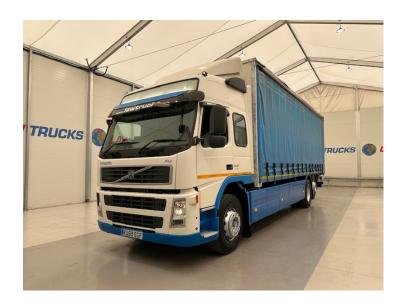

## Volvo FM 300 6x2 Rear Lift Sleeper Cab Curtainsider

| MAKE         | Volvo                                            |
|--------------|--------------------------------------------------|
| MODEL        | FM 300 6x2 Rear Lift Sleeper Cab<br>Curtainsider |
| REGISTERED   | 2009                                             |
| REGISTRATION | KU59 EGF                                         |
| CHASSIS NO.  | YV2JL40C89A688338                                |
| ENGINE CLASS | Euro 5                                           |
| GEARBOX      | Automatic                                        |
| MOT          | January 2026                                     |

## **Details**

- 2009 Volvo FM 300 6x2 Rear Lift Sleeper Cab Curtainsider.
- Full Wind Deflector Kit. Leather Seats.
- 12 Speed I-Shift Gearbox.
- Rear Barn Doors.
- Tail Lift.
- Radio/Stereo.
- Excellent Condition.
- We can organise shipping to any Worldwide destination Contact for a quote.
- MOT January 2026.

Link to Volvo FM 300 6x2 Rear Lift Sleeper Cab Curtainsider