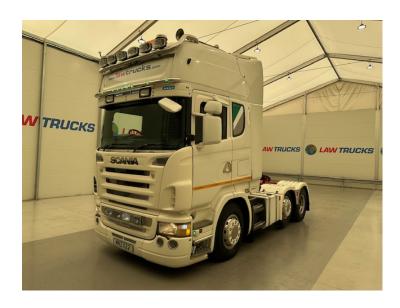

## Scania R470 6x2 Midlift Topline 🚺 LAW TRUCKS **Tractor Unit**

## TRACTOR UNIT

| MAKE         | Scania                                   |
|--------------|------------------------------------------|
| MODEL        | R470 6x2 Midlift Topline Tractor<br>Unit |
| REGISTERED   | 2006                                     |
| REGISTRATION | WNZ 1122                                 |
| CHASSIS NO.  | XLRE6X20005149792                        |
| ENGINE CLASS | Euro 3                                   |
| GEARBOX      | Automatic                                |

## **Details**

- 2006 Scania R470 6x2 Midlift Topline Tractor Unit.
- 12 Speed Opticruise Gearbox.
- Twin Bunks.
- Twin Fuel Tanks.
- Radio/Stereo.
- Excellent Condition.
- We can organise shipping to any worldwide destination Contact for a quote.