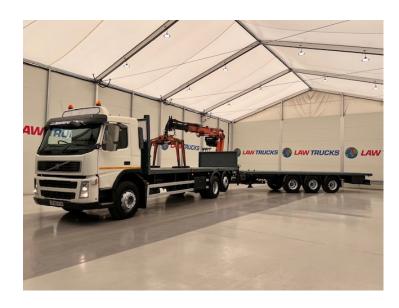

## Volvo FM 300 6x2 Flatbed Brick 🚺 LAW TRUCKS **Grab Drawbar**

## **Details**

- 2008 Volvo FM 300 6x2 Rear Lift Day Cab Flatbed Brick Grab with Tri Axle Drawbar Trailer.
- Atlas Top Seat 125.2 Crane.
- 8 Speed Manual Gearbox.
- Radio/Stereo.
- Excellent Condition.
- We can organise shipping to any worldwide destination Contact for a quote.