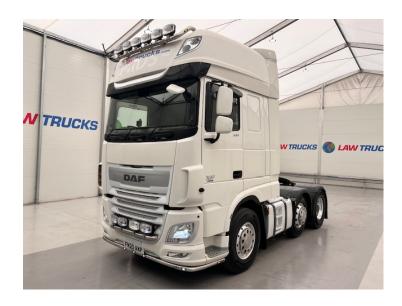

## TRACTOR UNIT

| MAKE         | DAF                             |
|--------------|---------------------------------|
| MODEL        | XF 530 6x2 Midlift Tractor Unit |
| REGISTERED   | 2020                            |
| REGISTRATION | FN20 AXP                        |
| CHASSIS NO.  | XLRTGH4300G298307               |
| ENGINE CLASS | Euro 6                          |
| GEARBOX      | Automatic                       |
| мот          | October 2025                    |

## **Details**

- 2020 DAF XF 530 6x2 Midlift Super Space Cab Tractor Unit.
- 12 Speed ZF Gearbox with Retarder.
- PTO Prep.
- Twin Bunk.
- Catwalk.
- · Alloy Wheels.
- Kelsa Lightbars.
- Air Conditioning.
- Full Wind Deflector Kit.
- Radio/Stereo.
- Excellent Condition.
- We can organise shipping to any worldwide destination Contact for a quote.
- MOT October 2025.