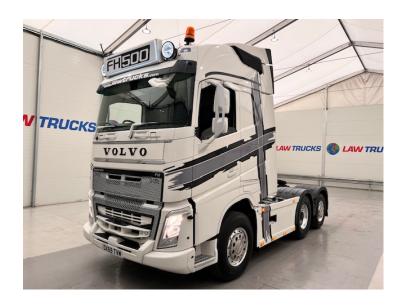

## Volvo FH 500 6x2 Rear Lift Tractor Unit PTO

## **Details**

- 2019 Volvo FH 500 Euro 6 6x2 Rear Lift Globetrotter Tractor Unit.
- Twin Line PTO Tipping Equipment.
- Onboard Weigher.
- 12 Speed I-Shift Gearbox.
- Single Bunk.
- Side Skirts.
- Leather Interior.
- Fridge.
- · Alloy Wheels.
- Radio/Stereo.
- Excellent Condition.
- We can organise shipping to any worldwide destination Contact for a quote.
- Only 266000mi!
- MOT July 2026!