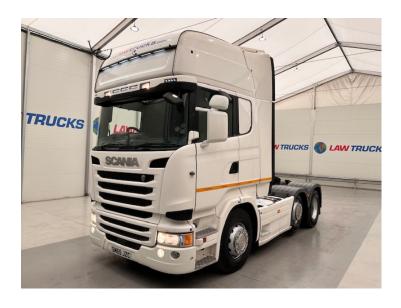

## Scania R450 6x2 Midlift Topline 🐠 LAW TRUCKS

## TRACTOR UNIT

**Tractor Unit** 

| MAKE         | Scania                                    |
|--------------|-------------------------------------------|
| MODEL        | R450 6x2 Midlift Topline Tractor<br>Unit6 |
| REGISTERED   | 2016                                      |
| REGISTRATION | SM65 JZC                                  |
| CHASSIS NO.  | YS2R6X20005414417                         |
| ENGINE CLASS | Euro 6                                    |

## **Details**

- 2016 Scania R450 6x2 Topline Tractor Unit.
- 12 Speed Opticruise Gearbox.
- Full Wind Deflector Kit.
- Twin Bunk.
- Twin Fuel Tanks.
- Excellent Condition.
- We can organise shipping to any worldwide destination Contact for a quote.