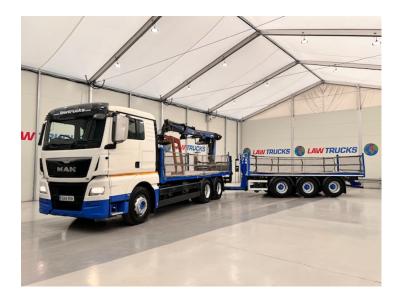

## MAN TGX 26.440 6x4 Flatbed Brick Grab Drawbar RIGID

| MAKE         | MAN                                          |
|--------------|----------------------------------------------|
| MODEL        | TGX 26.440 6x4 Flatbed Brick Grab<br>Drawbar |
| REGISTERED   | 2014                                         |
| REGISTRATION | EU14 ROH / C343349                           |
| CHASSIS NO.  | WMA26XZZ2EP052992 /<br>SDCPL19B300119948     |
| ENGINE CLASS | Euro 6                                       |

## Details

- 2014 MAN TGX 26.440 6x4 Double Diff Sleeper Cab Flatbed Brick Grab with 2013 SDC Tri Axle Drawbar Trailer.
- Atlas Top Seat 105.2 Crane.
- 16 Speed Manual ZF Gearbox.
- Springs Suspension.
- Radio/Stereo.
- Excellent Condition.
- We can organise shipping to any worldwide destination Contact for a quote.