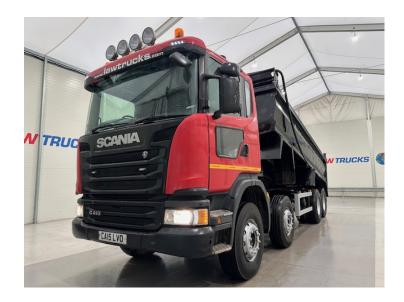

## Scania G410 8x4 Sleeper Cab Steel Tipper

## **TIPPER**

| MAKE         | Scania                            |
|--------------|-----------------------------------|
| MODEL        | G410 8x4 Sleeper Cab Steel Tipper |
| REGISTERED   | 2015                              |
| REGISTRATION | CA15 LVO                          |
| CHASSIS NO.  | YS2G8X40005386366                 |
| ENGINE CLASS | Euro 6                            |
| GEARBOX      | Manual                            |

## **Details**

- 2015 Scania G410 8x4 Sleeper Cab Steel Tipper.4
- 8 Speed Manual Gearbox.
- Double Drive Double Diff on Spring Suspension.
- Easysheet.
- Reversing Camera.
- Excellent Condition.
- We can organise shipping to any Worldwide destination Contact for a quote.