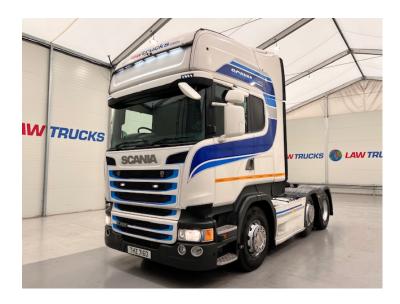

## Scania R450 6x2 Midlift Topline 🐠 LAW TRUCKS

## TRACTOR UNIT

**Tractor Unit** 

| MAKE         | Scania                                   |
|--------------|------------------------------------------|
| MODEL        | R450 6x2 Midlift Topline Tractor<br>Unit |
| REGISTERED   | 2015                                     |
| REGISTRATION | THZ 7160                                 |
| CHASSIS NO.  | YS2R6X20005399509                        |
| ENGINE CLASS | Euro 6                                   |
| GEARBOX      | Automatic                                |
| мот          | October 2025                             |

## **Details**

- 2015 Scania R450 6x2 Topline Tractor Unit.
- 12 Speed Opticruise Gearbox.
- Full Wind Deflector Kit.
- Side Skirts.
- Twin Bunk.
- Twin Fuel Tanks.
- Air Con.
- Excellent Condition.
- We can organise shipping to any worldwide destination Contact for a quote.
- MOT October 2025!