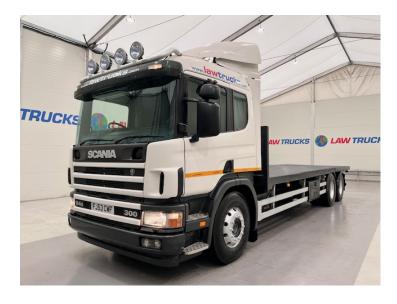

## Scania P94 300 6x2 10 Tyre Flatbed RIGID

| MAKE         | P94 300 6x2 10 Tyre Flatbed |
|--------------|-----------------------------|
| MODEL        | P94 300 6x2 10 Tyre Flatbed |
| REGISTERED   | 2003                        |
| REGISTRATION | FJ53 CWF                    |
| CHASSIS NO.  | XLEP4X20004497900           |
| ENGINE CLASS | Euro 3                      |
| GEARBOX      | Manual                      |

## Details

- 2003 Scania P94 300 6x2 Rear Lift Sleeper Cab Flatbed.
- 8 Speed Manual Gearbox.
- Single Bunk.
- Full Wind Deflector Kit.
- Lightbar.
- Radio/Stereo.
- Excellent Condition.
- We can organise shipping to any Worldwide Destination Contact for a quote.

Link to Scania P94 300 6x2 10 Tyre Flatbed