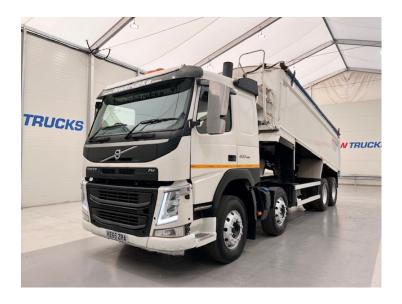

## Volvo FM 460 8x4 Sleeper Cab 🚺 LAW TRUCKS Tipper TIPPER

| MAKE         | Volvo                         |
|--------------|-------------------------------|
| MODEL        | FM 460 8x4 Sleeper Cab Tipper |
| REGISTERED   | 2015                          |
| REGISTRATION | KE65 ZRA                      |
| CHASSIS NO.  | YV2XTY0G7FB729164             |
| ENGINE CLASS | Euro 6                        |
| GEARBOX      | Automatic                     |
| мот          | December 2025                 |

## Details

- 2015 Volvo FM 460 8x4 Sleeper Cab Tipper.
- 12 Speed I-Shift Gearbox.
- Double Drive Double Diff on Spring Suspension.
- Easy Sheet.
- Air Conditioning.
- Radio/Stereo.
- Excellent Condition.
- We can organise shipping to any Worldwide destination Contact for a quote.
- MOT December 2025!