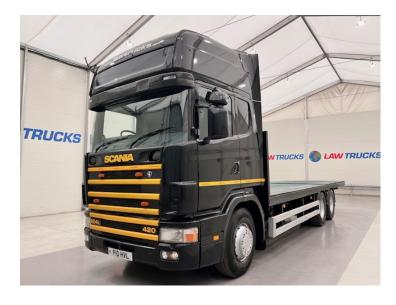

## Scania 124 420 6x2 10 Tyre **Flatbed Manual** RIGID

| MAKE         | Scania                             |
|--------------|------------------------------------|
| MODEL        | 124 420 6x2 10 Tyre Flatbed Manual |
| REGISTERED   | 2005                               |
| REGISTRATION | P10 HVL                            |
| CHASSIS NO.  | XLER6X20005109965                  |
| ENGINE CLASS | Euro 3                             |
| GEARBOX      | Manual                             |

## Details

- 2005 Scania 124 420 6x2 10 Tyre Rear Lift Sleeper Cab Flatbed.
- 12 Speed Manual Gearbox.
- Twin Bunk.
- Full Wind Deflector Kit.
- Radio/Stereo.
- Excellent Condition.
- We can organise shipping to any Worldwide Destination Contact for a quote.